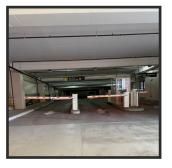

To get to the parking garage, no matter which way you enter, you will proceed through the tunnel and follow the directions on the Public Parking signage.

Proceed to "Public Parking" and print a parking ticket (bring the ticket in the building for validation).