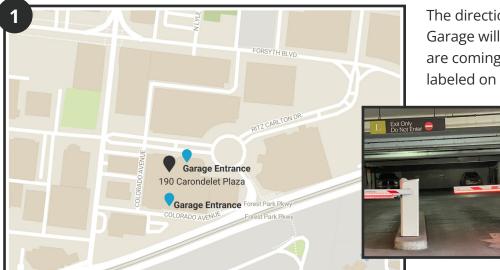

## **Parking Garage Directions**

Plaza in Clayton Garage at 190 Carondelet Plaza, Clayton, MO 63105

The directions for the Plaza in Clayton Garage will depend on which way you are coming from. Entrance points are labeled on the map.