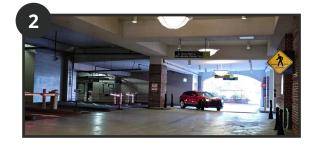

To get to the parking garage, no matter which way you enter, you will proceed through the tunnel and follow the directions on the Public Parking signage.

Proceed to "Public Parking" and print a parking ticket (bring the ticket in the building for validation).