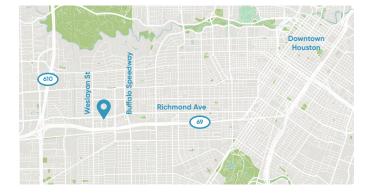

#### **From Downtown**

Take Highway 59 South

Exit 125A toward Weslayan St.

Turn Right on Cummins St. (after Starbucks)

Turn Right on Portsmouth St.

Turn Left into the Regions Bank building parking garage for VISITOR PARKING.

#### **Focus Partners Wealth**

3773 Richmond Ave., Ste 525 Houston, Texas 77046 (713) 490-7000

## From the Medical Center

Take W. Holcombe Blvd. West

Turn Right (head North) on Buffalo Speedway

Turn Left onto SW Freeway Service Road (stay on access road)

Turn Right on Cummins St. (after Starbucks)

Turn Right on Portsmouth St.

Turn Left into the Regions Bank building parking garage for VISITOR PARKING.

Our office is on the fifth floor, suite 525

#### From I-59

Exit Weslayan St. and head North on Weslayan St.

Turn Right on Portsmouth St.

Pass Cummins St.

Turn Left into the Regions Bank building parking garage for VISITOR PARKING.

Our office is on the fifth floor, suite 525